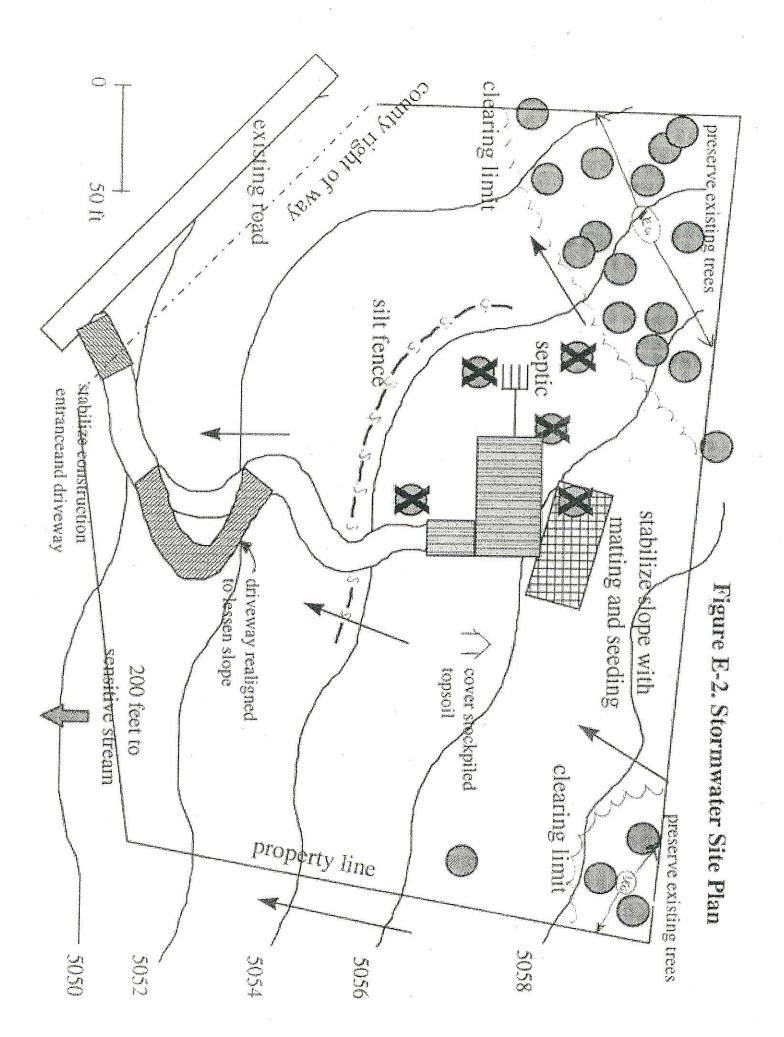

Y LINES WILL BE CLEARLY MARKED AT THE TIME OF THE FIRST INSPECTION. I ASSUME ALL RESPONSIBILITY FOR ANY INACCURACIES CONTAINED HEREIN. I HAVE ALSO CAREFULLY READ AND COMPLETED THIS APPLICATION AND ACKNOWLEDGE THAT THE SAME IS TRUE AND CORRECT.

## **OFFICIAL USE ONLY**

| Floodplain/way?       | □ Yes<br>□ No | Zone: | Site plan required? | □ Yes<br>□ No |
|-----------------------|---------------|-------|---------------------|---------------|
| Risk:                 | % of Slope:   |       | Vegetation:         | Soil type:    |
| Comments:             |               |       |                     |               |
| Related Permits:      |               |       |                     |               |
| Approved for Issuance | bv            |       | Date                |               |